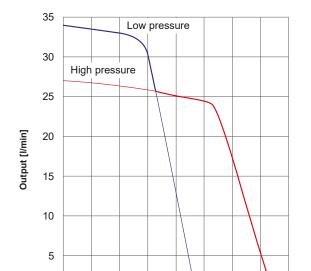

**Pump performance** 

| Grout pump                | ZMP 611   |
|---------------------------|-----------|
| Capacity IC1:             | 2 m³/h    |
| Max. pressure:            | 75 bar    |
| Max. aggregate size:      | 5 mm      |
| Hydraulic tank:           | 52 I      |
| Pump module:              | single    |
| Cooling water flow rate:  | 2–3 l/min |
| Cooling water connection: | BSP 3/8"  |
| Pressure connection:      | BSP 1"    |
|                           |           |

Pressure [bar]