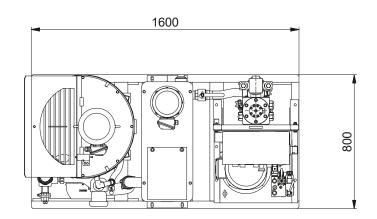

| \ | Weight and dimensions |          |  |
|---|-----------------------|----------|--|
|   | Total weight:         | 625 kg   |  |
|   | Width:                | 800 mm   |  |
|   | Height:               | 1,658 mm |  |
|   | Length:               | 1,600 mm |  |
|   |                       |          |  |

#### **Construction and dimensions**