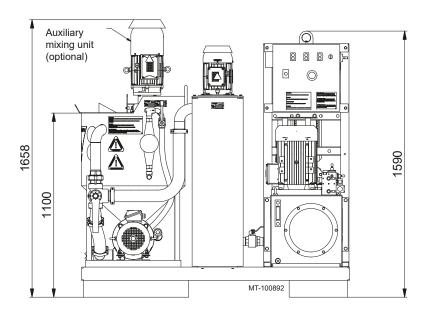

| \ | Weight and dimensions |          |  |
|---|-----------------------|----------|--|
|   | Total weight:         | 625 kg   |  |
|   | Width:                | 800 mm   |  |
|   | Height:               | 1,658 mm |  |
|   | Length:               | 1,600 mm |  |
|   |                       |          |  |

#### **Construction and dimensions**