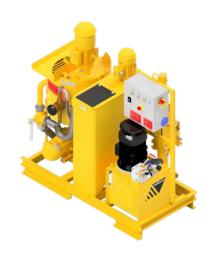

# Compact Grout Plant IC 311

The combination of proven, standard Häny components – mixer, agitator, and injection pump – results in an extremely compact injection plant. This setup is suitable for a wide variety of applications such as anchor, sleeve pipe, and contact injections.

#### **Key features**

- Extremely compact mixing and injection system with central lifting point for easy transport and minimum installation time
- High productivity due to ergonomically positioned operating elements
- ► High reliability and low-maintenance operation with good accessibility to the wear parts
- Independent of pressure ratios, the suction stroke is always carried out at high velocity in order to flush the valves and to avoid clogging

#### **Construction and dimensions**