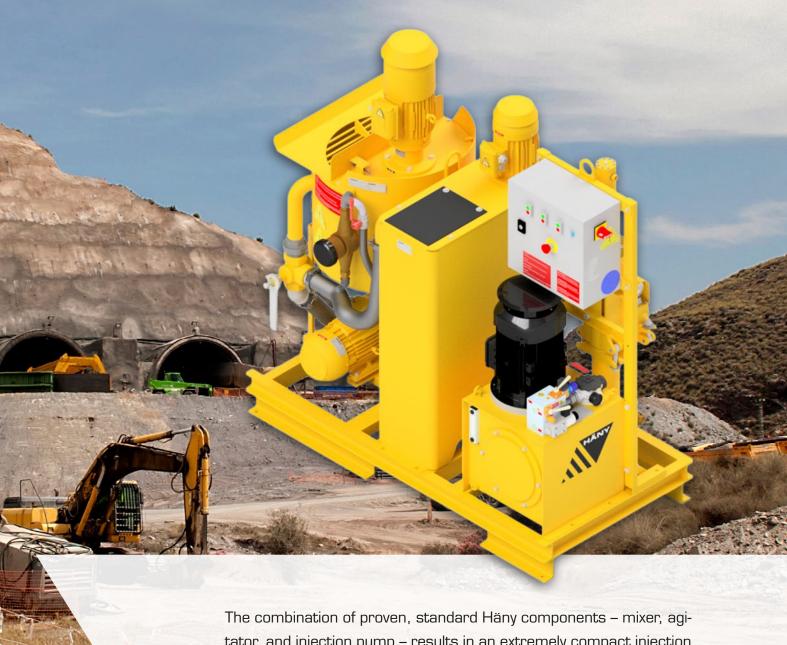

# Compact Grout Plant IC 311

The combination of proven, standard Häny components – mixer, agitator, and injection pump – results in an extremely compact injection plant. This setup is suitable for a wide variety of applications such as anchor, sleeve pipe, and contact injections.