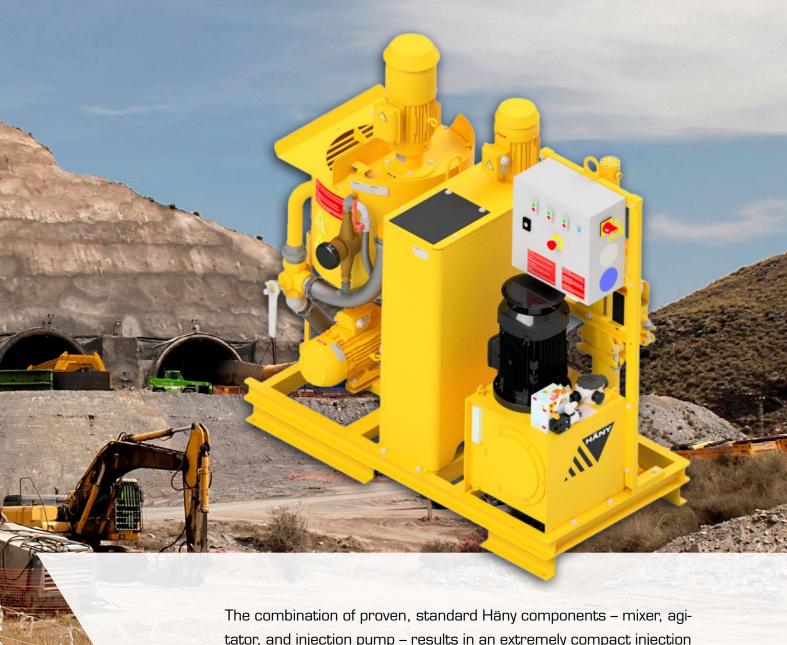

# Compact Grout Plant IC 310

The combination of proven, standard Häny components – mixer, agitator, and injection pump – results in an extremely compact injection plant. This setup is suitable for a wide variety of applications such as anchor, sleeve pipe, and contact injections.