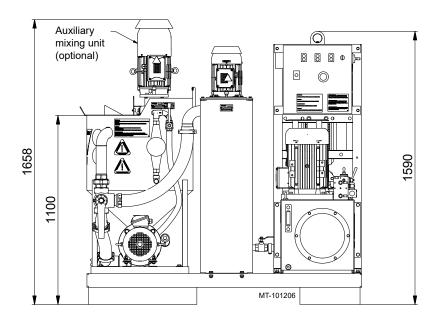

| 7 | Weight and dimens | sions    |  |
|---|-------------------|----------|--|
|   | Total weight:     | 625 kg   |  |
| _ | Width:            | 800 mm   |  |
| _ | Height:           | 1,658 mm |  |
| _ | Length:           | 1,600 mm |  |

#### **Construction and dimensions**