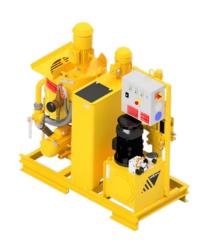

# Compact Grout Plant IC 310

The combination of proven, standard Häny components – mixer, agitator, and injection pump – results in an extremely compact injection plant. This setup is suitable for a wide variety of applications such as anchor, sleeve pipe, and contact injections.

#### **Key features**

- Extremely compact mixing and injection system with central lifting point for easy transport and minimum installation time
- High productivity due to ergonomically positioned operating elements
- ► High reliability and low-maintenance operation with good accessibility to the wear parts
- Independent of pressure ratios, the suction stroke is always carried out at high velocity in order to flush the valves and to avoid clogging

#### Pump performance

| Grout pump                | ZMP 610   |
|---------------------------|-----------|
| Capacity IC1:             | 1.5 m³/h  |
| Max. pressure:            | 100 bar   |
| Max. aggregate size:      | 5 mm      |
| Hydraulic tank:           | 52 I      |
| Pump module:              | single    |
| Cooling water flow rate:  | 2–3 l/min |
| Cooling water connection: | BSP ¾"    |
| Pressure connection:      | BSP 1"    |
|                           |           |

#### Included as standard

- · Manual pressure and flow control
- Oil level indicator with thermometer

| Mixer / Agitator           |           |
|----------------------------|-----------|
| Usable content mixer:      | 100 l     |
| Osable Content mixer.      | 1001      |
| Circulation capacity:      | 540 l/min |
| Water connection:          | BSP ¾"    |
| Holding capacity agitator: | 150 l     |

## PLC with stroke counter Lockable main switch, emergency stop Mixer ON-OFF Agitator ON-OFF Pump ON-OFF

#### Optional

- Remote control with 50 m cable, ON-OFF
- P/Q-Registration

| Electrical data |               |
|-----------------|---------------|
| Voltage:        | 3x 400/460    |
| Frequency:      | 50 / 60 Hz    |
| Nominal power:  | 9.1 / 10.5 kW |

| 7 | Weight and dimens | sions    |  |
|---|-------------------|----------|--|
|   | Total weight:     | 625 kg   |  |
| _ | Width:            | 800 mm   |  |
| _ | Height:           | 1,658 mm |  |
| _ | Length:           | 1,600 mm |  |