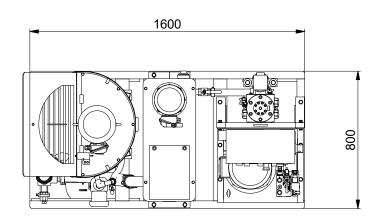

| 7 | Weight and dimens | sions    |  |
|---|-------------------|----------|--|
|   | Total weight:     | 625 kg   |  |
| _ | Width:            | 800 mm   |  |
| _ | Height:           | 1,658 mm |  |
| _ | Length:           | 1,600 mm |  |

#### **Construction and dimensions**