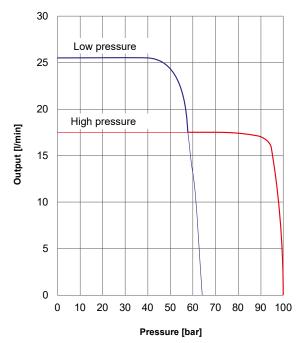

#### Pump performance

| Grout pump                | ZMP 610   |
|---------------------------|-----------|
| Capacity IC1:             | 1.5 m³/h  |
| Max. pressure:            | 100 bar   |
| Max. aggregate size:      | 5 mm      |
| Hydraulic tank:           | 52 I      |
| Pump module:              | single    |
| Cooling water flow rate:  | 2–3 l/min |
| Cooling water connection: | BSP ¾"    |
| Pressure connection:      | BSP 1"    |
|                           |           |