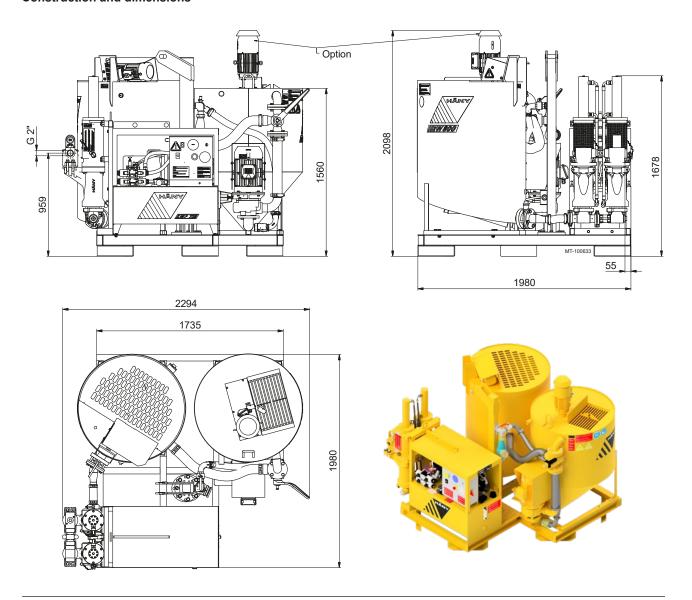

## **Construction and dimensions**

| Weight and dimensions |                              |                                                                                                     |
|-----------------------|------------------------------|-----------------------------------------------------------------------------------------------------|
| Total weight:         | 1,620 kg                     |                                                                                                     |
| Width:                | 1,980 mm                     |                                                                                                     |
| Height:               | 2,098 mm                     |                                                                                                     |
| Length:               | 2,294 mm                     |                                                                                                     |
|                       | Total weight: Width: Height: | Total weight:         1,620 kg           Width:         1,980 mm           Height:         2,098 mm |