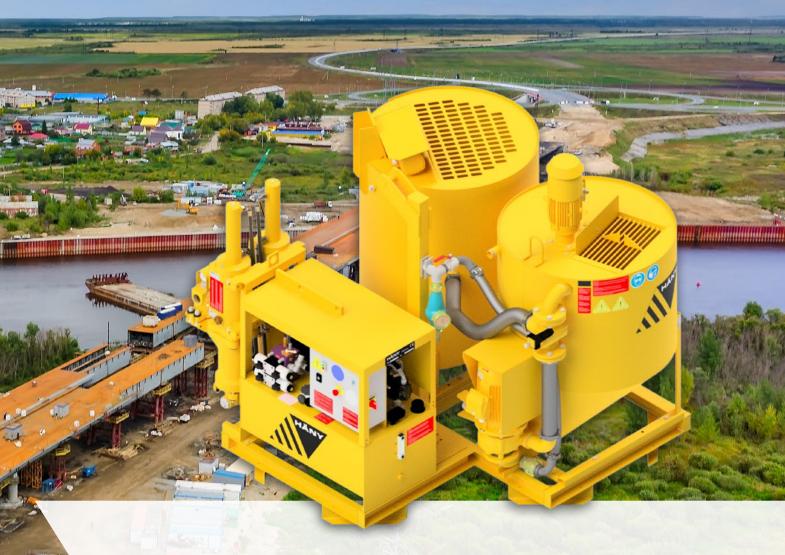

# Compact Grout Plant IC 1400/725

The compact grout plants consist of the proven, standard Häny components of a mixer, agitator, and grout pump. This setup is suitable for a wide range of applications such as anchoring, sleeve pipe, contact, and backfill grouting. For higher outputs and increased quality control, the plants are also available in semi-automated and fully automated versions.

# **Compact Grout Plant**

# IC 1400/725